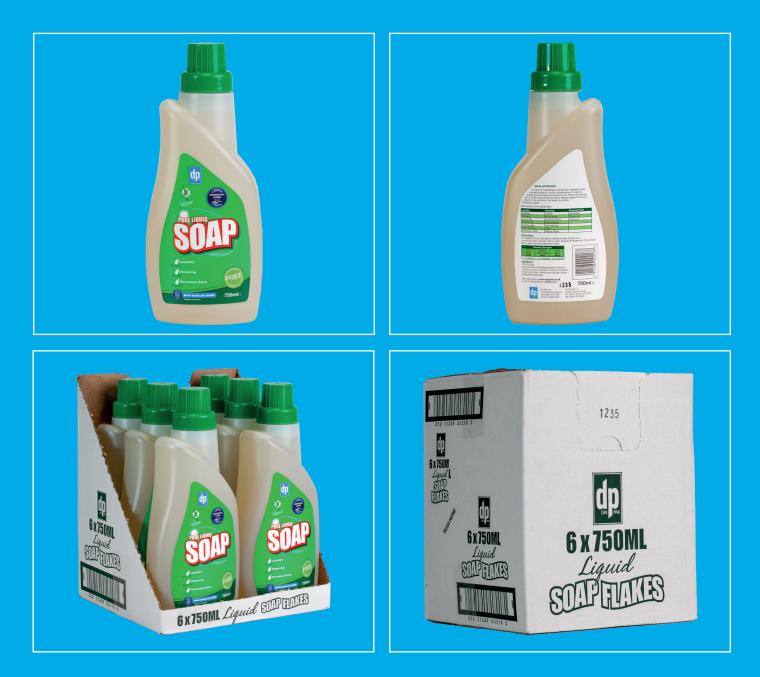

### PACKAGING

| Packaging Type | Packaging                  | Material                | Supplier | Recyclable? | Recyclable<br>Material? |
|----------------|----------------------------|-------------------------|----------|-------------|-------------------------|
| Primary        | Bottle                     | HDPE                    | Dremm    | Υ           | Υ                       |
| Primary        | Тор                        | Unknown                 | UK       | U           | U                       |
| Secondary      | Labels (Front and<br>Back) | PP and Adhesive         | UK       | Y           | Ν                       |
| Tertiary       | Carton                     | Corrugated<br>Cardboard | UK       | Y           | Ν                       |

### DIMENSIONS

### PACKING AND DISTRIBUTION