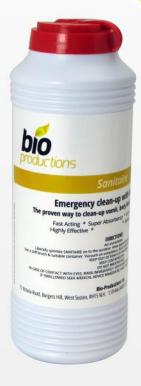

# **SANITAIRE**

## **Emergency Clean Up Powder**

Sanitaire is a revolutionary, biodegradable, non toxic emergency treatment for the safer control of all accidents involving body fluids, such as vomit, urine and blood, as well as food and drink spillages.

Sanitaire is ideal for absorbing spillages for all taxi, coach, bus, trains and emergency service vehicles.

Sanitaire will absorb up to 200 times its own volume and is produced as a white powder with a subtle floral fragrance.

### **PACKAGING**

Order Code: SAN

Pack Size: 72x40g sachets
Order Code: SAN240
Pack Size: 10 x 240g
Order Code: SAN15
Pack Size: 1 x 1.5kg tub